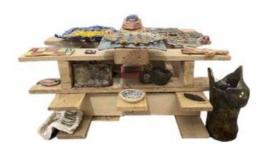

Nebraska City Fence (Ceramic) 8 x 10 inches, glazed ceramic, 202, \$500

Pace
Oil on paper
12 x 12 inches
2022
\$650

Ana
Oil and plaster on panel
10 x 8 inches
2022
\$800

Palette Mixed Media Dimensions Variable 2024 NFS