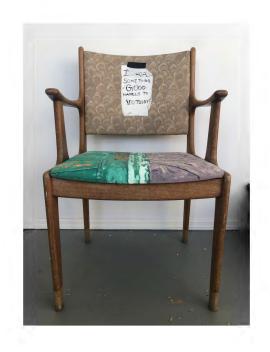

Depressed Town (Chair) Oil on chair 35 x 18 x 20 inches 2021 \$1200

Pompeii Bread
Oil on burlap
8 x 10 inches
2022
\$800

Portal
Mixed media
8.5 x 3.5 x 5 inches
2021
\$400

Julia
Oil on fur coat and
stretched velvet
58 x 18 and 9 x 20 inches
2022
\$1200