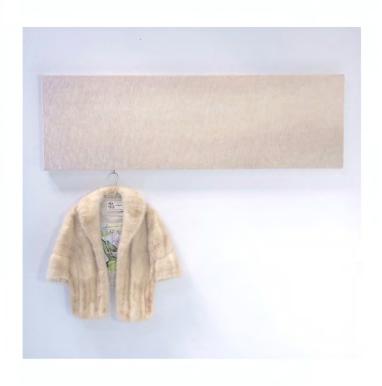

Depressed Town (Chair) Oil on chair 35 x 18 x 20 inches 2021 \$1200

Pompeii Bread
Oil on burlap
8 x 10 inches
2022
\$800

Portal
Mixed media
8.5 x 3.5 x 5 inches
2021
\$400

Julia
Oil on fur coat and
stretched velvet
58 x 18 and 9 x 20 inches
2022
\$1200