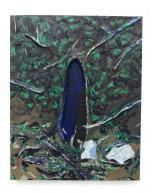

## **Second Hand**

Maya Strauss March 15th - April 7th, 2024 Open Sundays 1- 5pm

Nebraska City Fence Acrylic on paper 72 x 48 inches 2022 \$900

After Tony Feher Oil on linen 10 x 14 inches 2023 \$900

Steep Hill
Acrylic on tree stump
11 x 8 inches
2021
\$400