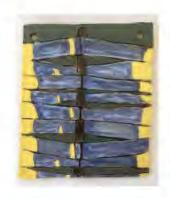

Slim Stairwell
Oil paint on wool
sweater
25 x 20 inches
2024
\$1000

Rimbaud's Cutlery Gives Some Light Oil on cloth and panel 12 x 12 and 8 x 10 inches \$1000

Barn Door Go-Go Bag
Oil on fake fur purse
18 x 14 inches
2020
\$1800