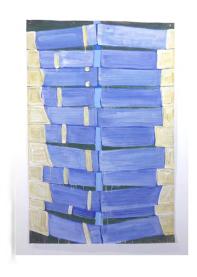

## **Second Hand**

Maya Strauss March 15th - April 7th, 2024 Open Sundays 1- 5pm

Nebraska City Fence Acrylic on paper 72 x 48 inches 2022 \$900

After Tony Feher Oil on linen 10 x 14 inches 2023 \$900

Steep Hill
Acrylic on tree stump
11 x 8 inches
2021
\$400