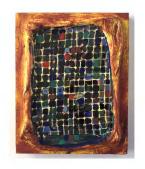

Nebraska City Fence (Ceramic) 8 x 10 inches, glazed ceramic, 202, \$500

Pace
Oil on paper
12 x 12 inches
2022
\$650

Ana
Oil and plaster on panel
10 x 8 inches
2022
\$800

Palette Mixed Media Dimensions Variable 2024 NFS