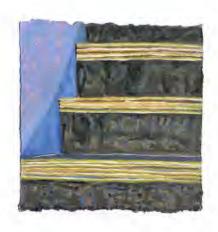

Slim Stairwell
Oil paint on wool
sweater
25 x 20 inches
2024
\$1000

Rimbaud's Cutlery Gives Some Light Oil on cloth and panel 12 x 12 and 8 x 10 inches \$1000

Barn Door Go-Go Bag
Oil on fake fur purse
18 x 14 inches
2020
\$1800