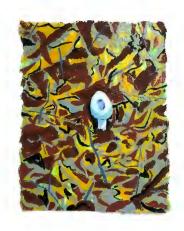

## **Second Hand**

Maya Strauss March 15th - April 7th, 2024 Open Sundays 1- 5pm

Nebraska City Fence Acrylic on paper 72 x 48 inches 2022 \$900

After Tony Feher Oil on linen 10 x 14 inches 2023 \$900

Steep Hill
Acrylic on tree stump
11 x 8 inches
2021
\$400