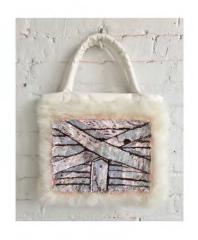

Slim Stairwell
Oil paint on wool
sweater
25 x 20 inches
2024
\$1000

Rimbaud's Cutlery Gives Some Light Oil on cloth and panel 12 x 12 and 8 x 10 inches \$1000

Barn Door Go-Go Bag
Oil on fake fur purse
18 x 14 inches
2020
\$1800