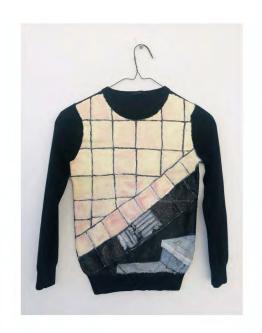

Slim Stairwell
Oil paint on wool
sweater
25 x 20 inches
2024
\$1000

Rimbaud's Cutlery Gives Some Light Oil on cloth and panel 12 x 12 and 8 x 10 inches \$1000

Barn Door Go-Go Bag
Oil on fake fur purse
18 x 14 inches
2020
\$1800