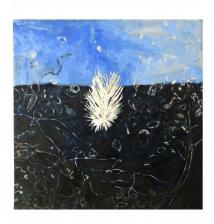

## **Second Hand**

Maya Strauss March 15th - April 7th, 2024 Open Sundays 1- 5pm

Nebraska City Fence Acrylic on paper 72 x 48 inches 2022 \$900

After Tony Feher Oil on linen 10 x 14 inches 2023 \$900

Steep Hill
Acrylic on tree stump
11 x 8 inches
2021
\$400